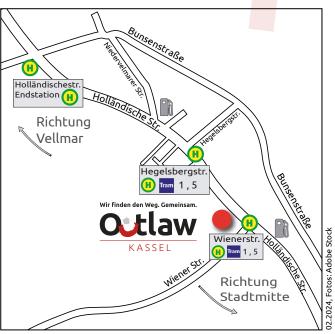

Emine Duman

Outlaw Kassel gGmbH Holländische Straße 143 34127 Kassel

Telephone: 0561 / 220 743 - 44 Telephone: 0561 / 220 743 - 45